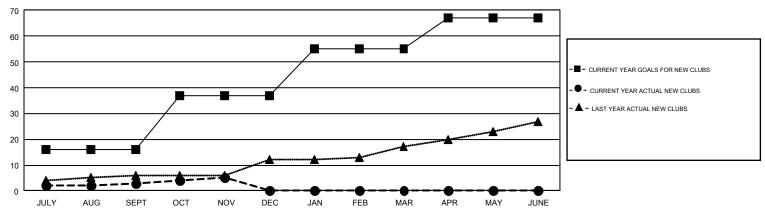

## GOALS AND ACTUAL NEW CLUBS CUMULATIVE

## GMT Constitutional Area 1, Group H

GMT: HOWARD HUDSON

REPORT DOES NOT INCLUDE CLUBS IN UNDISTRICTED AREAS.

| Clubs         |               |             |               | Members               |                           |                         |                                                    |  |
|---------------|---------------|-------------|---------------|-----------------------|---------------------------|-------------------------|----------------------------------------------------|--|
|               | RESULTS FO    | R 2018-2019 |               | RESULTS FOR 2018-2019 |                           |                         |                                                    |  |
| QUARTER       | NEW CLUB GOAL | NEW CLUBS   | DROPPED CLUBS | QUARTER               | MEMBER GROWTH NET<br>GOAL | MEMBER GROWTH<br>ACTUAL | DROPPED<br>MEMBERS ACTUAL<br>(including transfers) |  |
| JULY/AUG/SEPT | 16            | 3           | 12            | JULY/AUG/SEPT         | 521                       | 1,249                   | 1,256                                              |  |
| OCT/NOV/DEC   | 21            | 2           | 1             | OCT/NOV/DEC           | 622                       | 780                     | 730                                                |  |
| JAN/FEB/MAR   | 18            | 0           | 0             | JAN/FEB/MAR           | 608                       | 0                       | 0                                                  |  |
| APR/MAY/JUNE  | 12            | 0           | 0             | APR/MAY/JUNE          | 365                       | 0                       | 0                                                  |  |