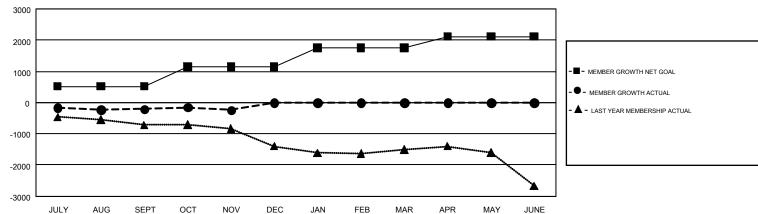

## GOALS AND ACTUAL MEMBERS CUMULATIVE

| DROPPED CLUBS: 13             |       | 590 CLUBS OF 1,394 ADDED 1 OR | GENDER DISTRIBUTION             |                 |       |
|-------------------------------|-------|-------------------------------|---------------------------------|-----------------|-------|
|                               |       | MORE NEW MEMBERS              | MALE                            | 23,143 (62.02%) |       |
|                               |       | 1                             | FEMALE                          | 14,172 (37.98%) |       |
| DROPPED MEMBERS               |       |                               |                                 |                 |       |
| DECEASED                      | 202   | CLICK HERE FOR CUMULATIVE     | TOTAL FAMILY UNIT MEMBERS       |                 | 7,646 |
| CLUB CANCELLED 36 OTHER 1,746 |       | MEMBERSHIP DATA               | FAMILY MEMBERS PAYING HALF DUES |                 |       |
|                               |       |                               |                                 |                 | 3,959 |
| TOTAL                         | 1,984 |                               |                                 |                 |       |

## GMT Constitutional Area 1, Group H

GMT: HOWARD HUDSON

REPORT DOES NOT INCLUDE CLUBS IN UNDISTRICTED AREAS.

| Clubs         |               |             |               | Members               |                           |                         |                                                    |  |
|---------------|---------------|-------------|---------------|-----------------------|---------------------------|-------------------------|----------------------------------------------------|--|
|               | RESULTS FO    | R 2018-2019 |               | RESULTS FOR 2018-2019 |                           |                         |                                                    |  |
| QUARTER       | NEW CLUB GOAL | NEW CLUBS   | DROPPED CLUBS | QUARTER               | MEMBER GROWTH NET<br>GOAL | MEMBER GROWTH<br>ACTUAL | DROPPED<br>MEMBERS ACTUAL<br>(including transfers) |  |
| JULY/AUG/SEPT | 16            | 3           | 12            | JULY/AUG/SEPT         | 521                       | 1,249                   | 1,256                                              |  |
| OCT/NOV/DEC   | 21            | 2           | 1             | OCT/NOV/DEC           | 622                       | 780                     | 730                                                |  |
| JAN/FEB/MAR   | 18            | 0           | 0             | JAN/FEB/MAR           | 608                       | 0                       | 0                                                  |  |
| APR/MAY/JUNE  | 12            | 0           | 0             | APR/MAY/JUNE          | 365                       | 0                       | 0                                                  |  |